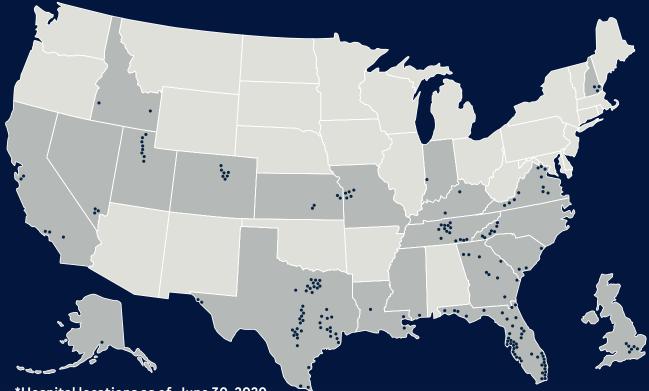

## 186 hospitals and more than 2,000 sites of care located in 21 states and the United Kingdom

\*Hospital locations as of June 30, 2020

HCA Healthcare is one of the nation's leading providers of healthcare services and is comprised of 186 hospitals and more than 2,000 sites of care including surgery centers, freestanding ERs, urgent care centers, diagnostic and imaging centers, walk-in clinics and physician clinics in 21 states and the United Kingdom. With its founding in 1968, Nashville-based HCA Healthcare created a new model for hospital care in the United States.